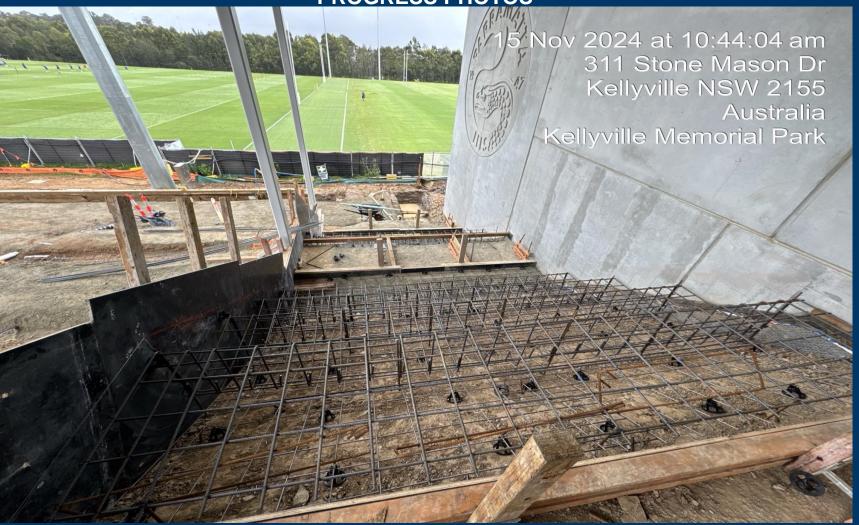

# KANE

Building A – Installation of Toilet Partitions (LGF Area)

Building A – Installation of Toilet Partitions (LGF Area)

**Steel Fixing to Meeting Place Circle** 

**Steel Fixing to Meeting Place Stairs** 