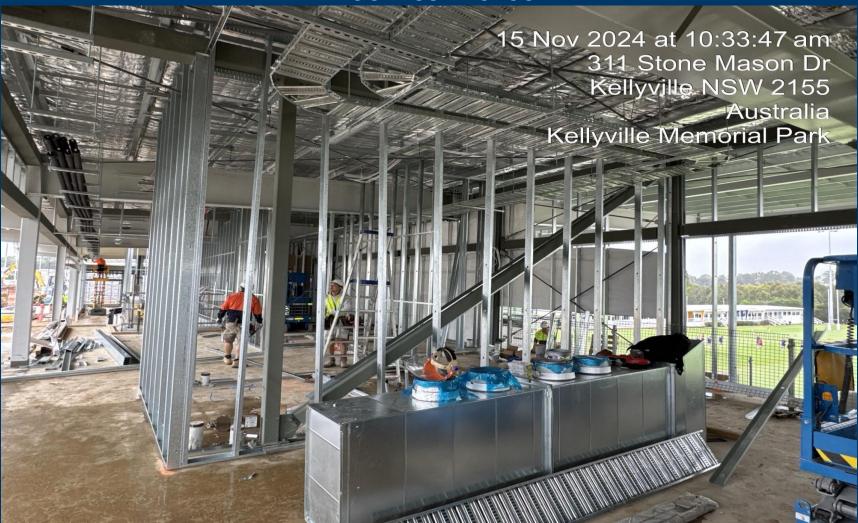

### **Building A**

- First & Second Coat to Tunnel Walls
- Installation of Handrails (LGF Northern Tunnel)
- Installation of Doors & Fixed Panels (LGF Areas)
- Floor Preparation and Vinyl Installation (LGF Areas)
- Installation of Toilet Partitions (LGF)
- Installation of Joinery (LGF Areas)
- Services Fit-off (LGF Areas)
- Internal Sheeting, Setting and Sanding (Walls and Ceilings Coaches Box/ Media Box & Tenancy Area)
- External Framing to Kitchen (GF)
- Installation of Stadium Seating (South of Central Tunnel)