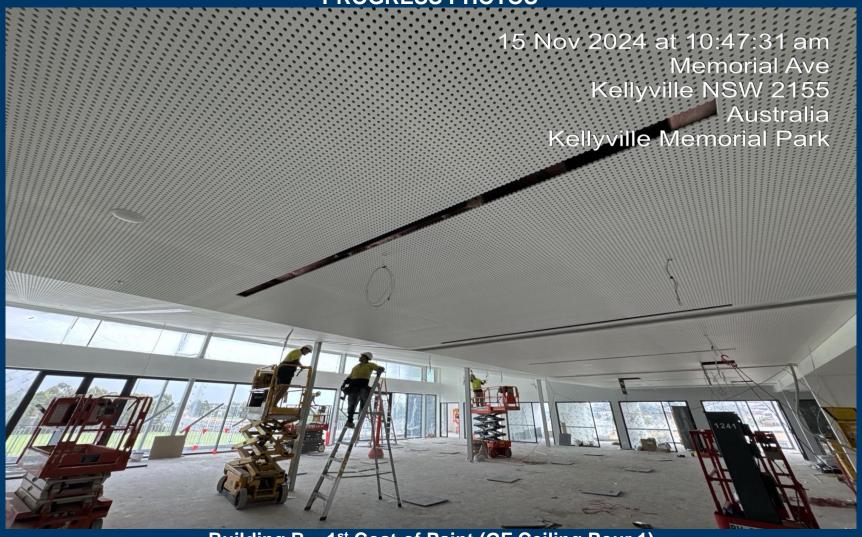

**Carpark Excavation** 

**Building B – 1st Coat of Paint (GF Ceiling Pour 1)** 

**Building B – 1st Coat of Paint (GF Ceiling Pour 1)** 

**Building B – Joinery Installation (GF Pour 1)** 

**Building B – Setting and Sanding Ceiling (GF Pour 2)** 