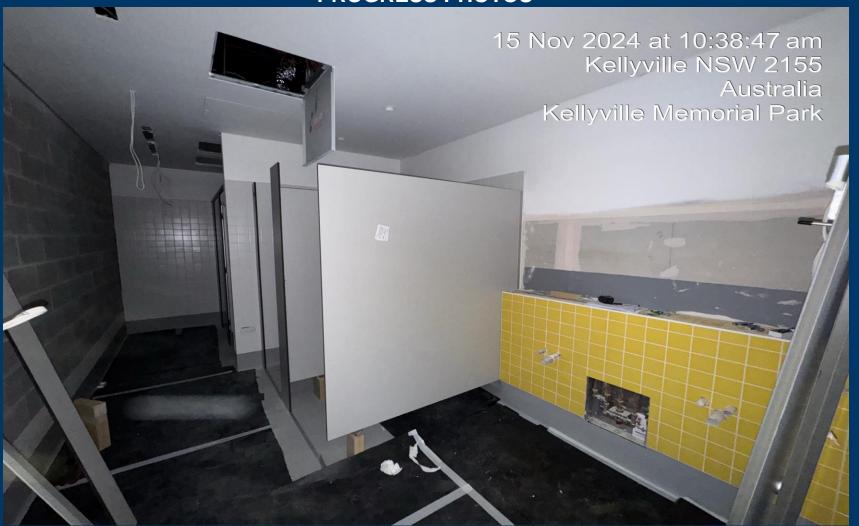

# KANE

Building A – Installation of Toilet Partitions (LGF Area)

Building A – Installation of Toilet Partitions (LGF Area)

**Steel Fixing to Meeting Place Circle** 

**Steel Fixing to Meeting Place Stairs** 