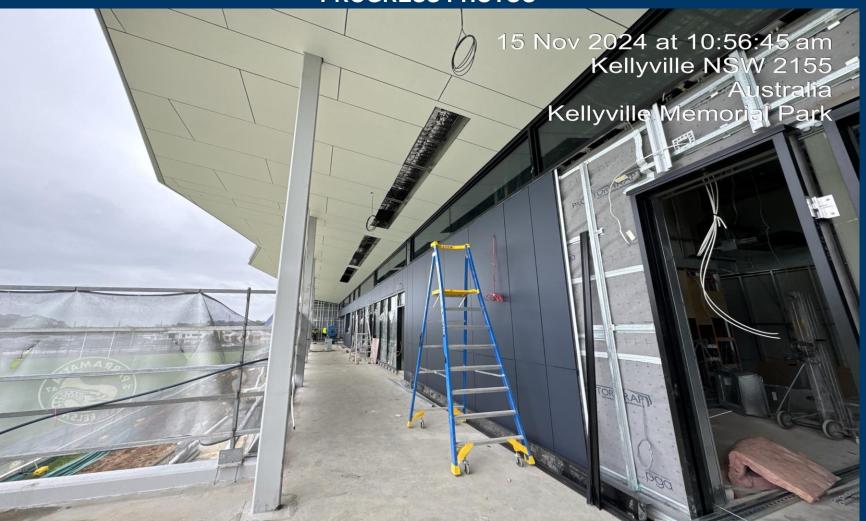

**Building B – Setting and Sanding Ceiling (GF Pour 2)** 

**Building B – Waterproofing (GF Wet Areas)** 

**Building B – Floor Preparation (GF Pour 1)** 

**Building B – Painting to Western Elevation** 

Building B – Door Hardware Installation (LGF Pour 1 Area)