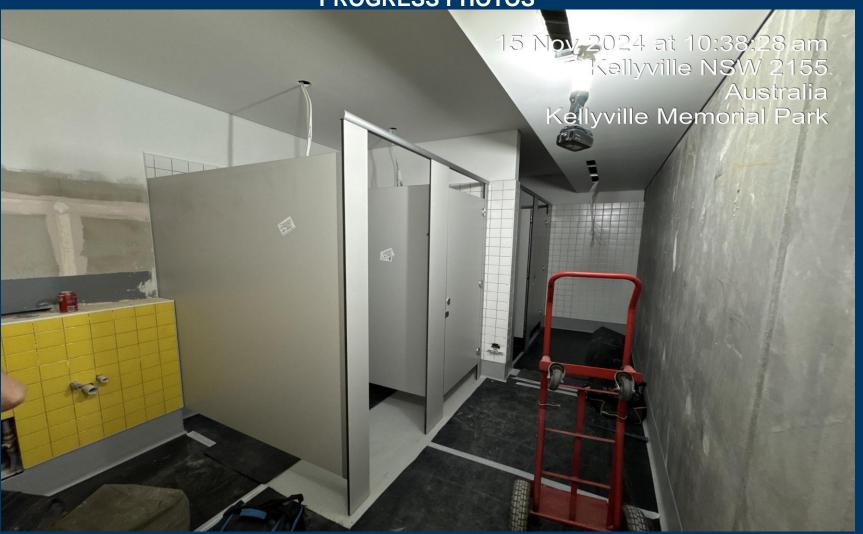

### **Building A**

- First & Second Coat to Tunnel Walls
- Installation of Handrails (LGF Northern Tunnel)
- Installation of Doors & Fixed Panels (LGF Areas)
- Floor Preparation and Vinyl Installation (LGF Areas)
- Installation of Toilet Partitions (LGF)
- Installation of Joinery (LGF Areas)
- Services Fit-off (LGF Areas)
- Internal Sheeting, Setting and Sanding (Walls and Ceilings Coaches Box/ Media Box & Tenancy Area)
- External Framing to Kitchen (GF)
- Installation of Stadium Seating (South of Central Tunnel)

# KANE

Building A – Installation of Toilet Partitions (LGF Area)

Building A – Installation of Toilet Partitions (LGF Area)

**Steel Fixing to Meeting Place Circle** 

**Steel Fixing to Meeting Place Stairs** 