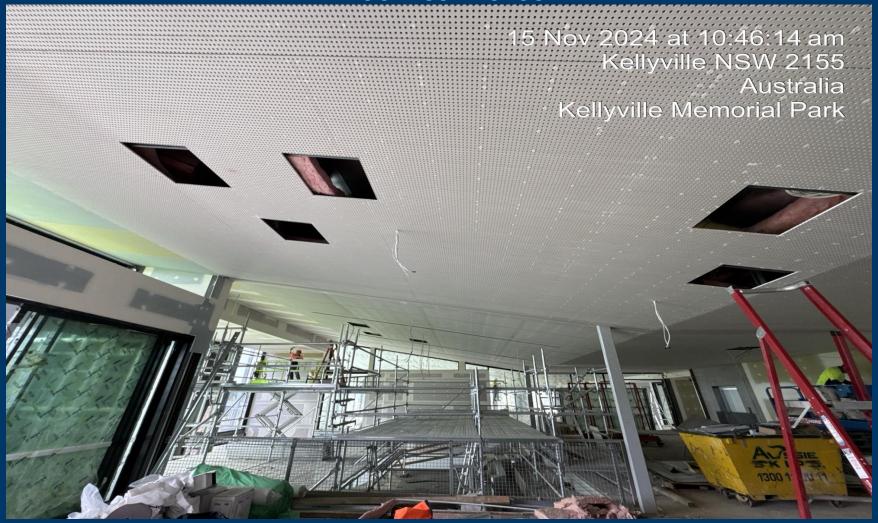

**Building B – Setting and Sanding Ceiling (GF Pour 2)** 

**Building B – Waterproofing (GF Wet Areas)** 

**Building B – Floor Preparation (GF Pour 1)** 

**Building B – Painting to Western Elevation** 

Building B – Door Hardware Installation (LGF Pour 1 Area)