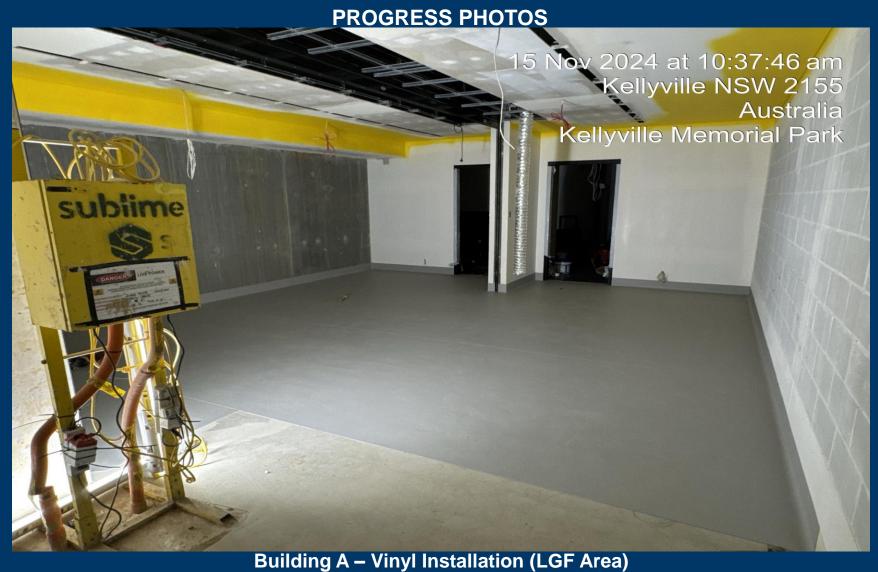

### **Building A**

- First & Second Coat to Tunnel Walls
- Installation of Handrails (LGF Northern Tunnel)
- Installation of Doors & Fixed Panels (LGF Areas)
- Floor Preparation and Vinyl Installation (LGF Areas)
- Installation of Toilet Partitions (LGF)
- Installation of Joinery (LGF Areas)
- Services Fit-off (LGF Areas)
- Internal Sheeting, Setting and Sanding (Walls and Ceilings Coaches Box/ Media Box & Tenancy Area)
- External Framing to Kitchen (GF)
- Installation of Stadium Seating (South of Central Tunnel)