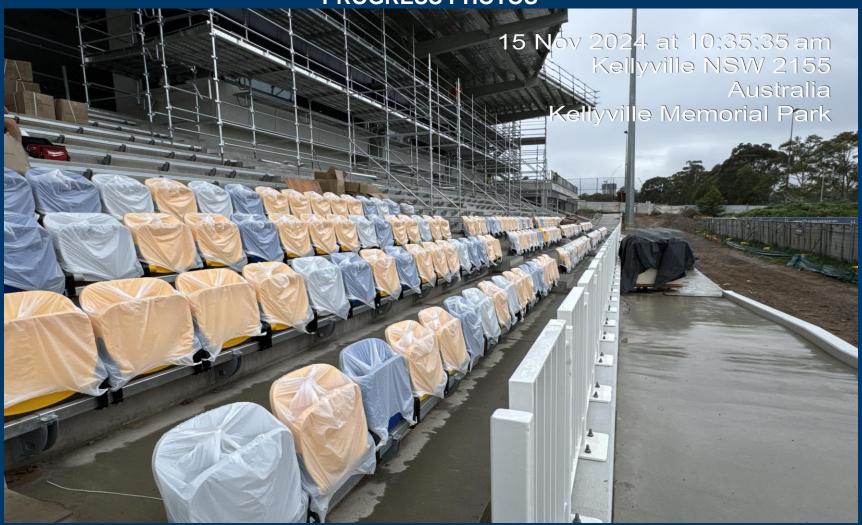

### **Building A**

- First & Second Coat to Tunnel Walls
- Installation of Handrails (LGF Northern Tunnel)
- Installation of Doors & Fixed Panels (LGF Areas)
- Floor Preparation and Vinyl Installation (LGF Areas)
- Installation of Toilet Partitions (LGF)
- Installation of Joinery (LGF Areas)
- Services Fit-off (LGF Areas)
- Internal Sheeting, Setting and Sanding (Walls and Ceilings Coaches Box/ Media Box & Tenancy Area)
- External Framing to Kitchen (GF)
- Installation of Stadium Seating (South of Central Tunnel)

**Building A – Grandstand Seating Installation** 

**Building A – Grandstand Seating Installation (South)** 

KANE