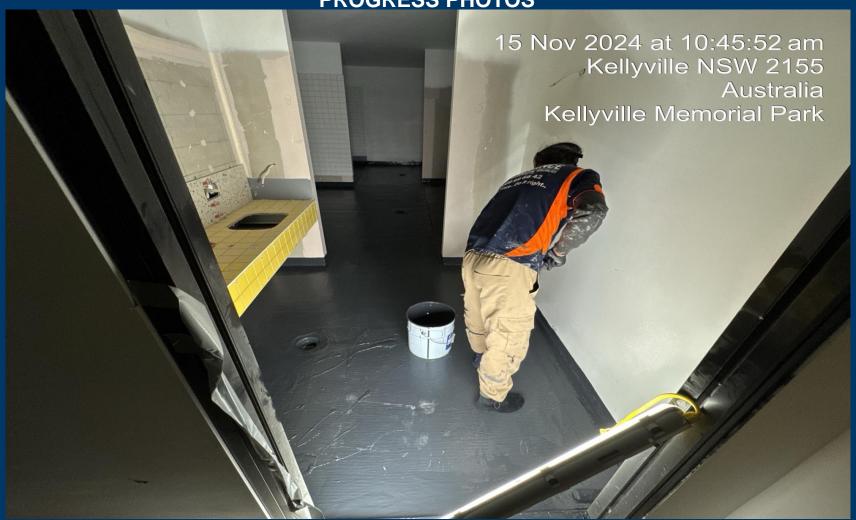

**Building B – Setting and Sanding Ceiling (GF Pour 2)** 

**Building B – Waterproofing (GF Wet Areas)** 

**Building B – Floor Preparation (GF Pour 1)** 

**Building B – Painting to Western Elevation** 

Building B – Door Hardware Installation (LGF Pour 1 Area)