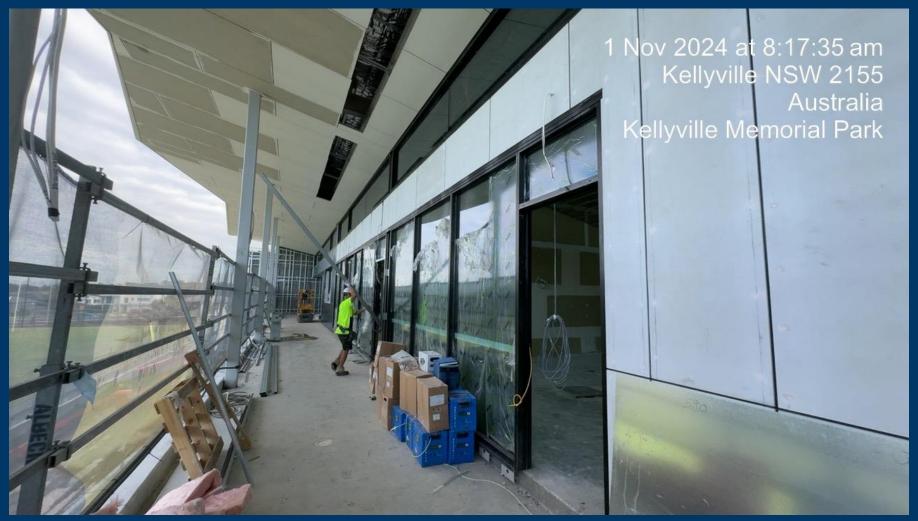

#### **Building A**

- Service Cutout (LGF Rooms)
- Prime and First Coat of Paint (LGF Tunnel Walls)
- Installation of Glazing (Community Gym & Coaches/Media Boxes)
- Cladding & Internal Sheeting (Coaches/Media Boxes and Tenancy)
- Face brick (Tenancy Area)
- Commence Roof Sheeting (Upper Floor Roof)
- Install Handrail Along (Western Front Grandstand)
- Install Stadium Seating (North of Central Tunnel)

**Building A – Framing (Tenancy Area)** 

Building A – Internal and External Sheeting (Media & Coaches Boxes)