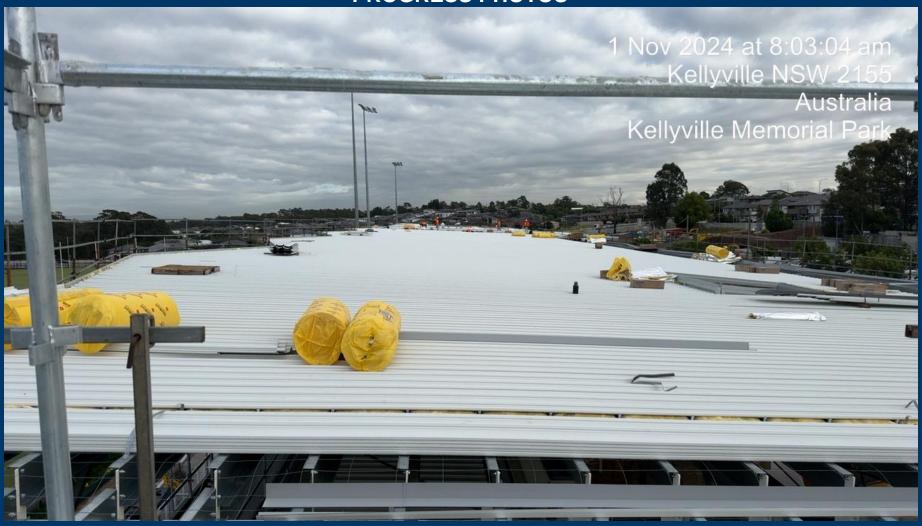

#### **Building A**

- Service Cutout (LGF Rooms)
- Prime and First Coat of Paint (LGF Tunnel Walls)
- Installation of Glazing (Community Gym & Coaches/Media Boxes)
- Cladding & Internal Sheeting (Coaches/Media Boxes and Tenancy)
- Face brick (Tenancy Area)
- Commence Roof Sheeting (Upper Floor Roof)
- Install Handrail Along (Western Front Grandstand)
- Install Stadium Seating (North of Central Tunnel)

**Building A** 

**Building A – Brickwork (Tenancy Area)** 

Building A – Sub framing (Tenancy Area)

**Building A – Roof Handrail Installation** 

**Building A – Completion of Roof Insulation** 

**Building A – Roof Sheet Installation** 