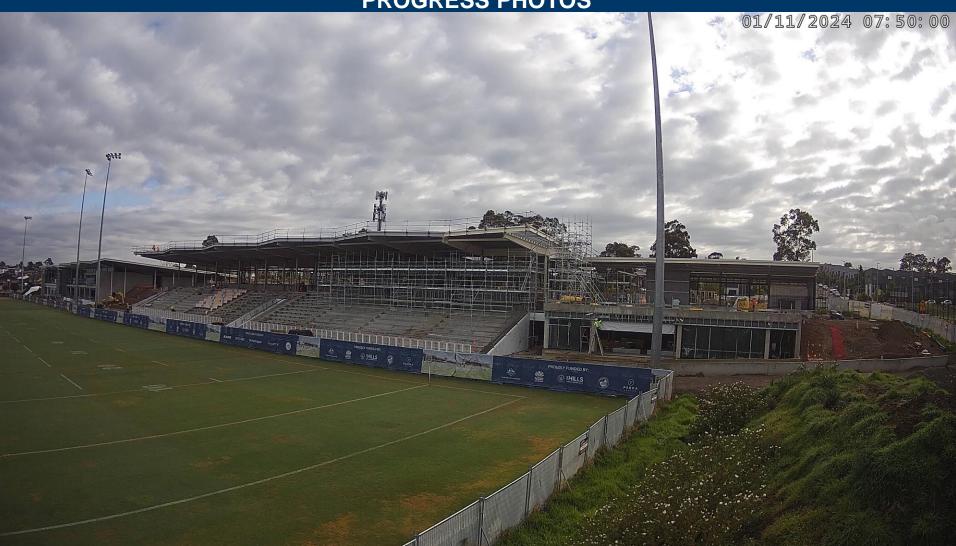

#### **WORKS COMPLETED THIS WEEK**

#### **Building A**

- Service Cutout (LGF Rooms)
- Prime and First Coat of Paint (LGF Tunnel Walls)
- Installation of Glazing (Community Gym & Coaches/Media Boxes)
- Cladding & Internal Sheeting (Coaches/Media Boxes and Tenancy)
- Face brick (Tenancy Area)
- Commence Roof Sheeting (Upper Floor Roof)
- Install Handrail Along (Western Front Grandstand)
- Install Stadium Seating (North of Central Tunnel)

#### **Building B**

- Ceiling Soffit Cladding (LGF Pool Aquatic Space)
- Installation of FC Sheeting to Hot/Cold Pool Surrounds
- Installation of Wall Framing to North and North-East Hot/Cold Tub Walls
- Installation of PVC Waterproofing Angles and Waterproof works behind Villaboard
- Fit off of Services Walls & Floors (LGF Pour 1 and GF Pour 1 Areas)
- Fit off Doors (LGF Pour 1 and LGF Pour 2 Area)
- Paint Wet Area Doors (LGF Pour 1 and LGF Pour 2 Area)
- Grinding to Slab and Floor Topping (GF Pour 1 and GF Pour 3)
- Ceiling Framing (GF Pour 3)
- Paint Final Coat (Western Elevation Soffit)