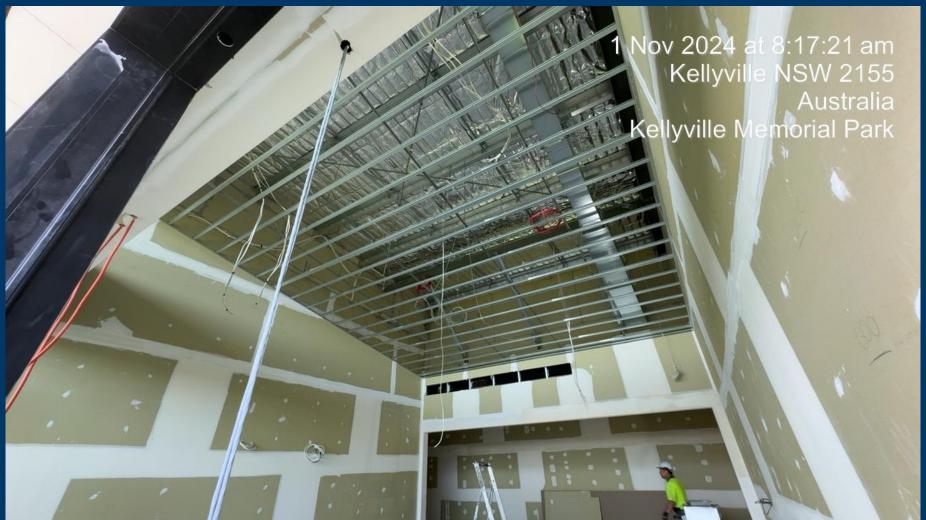

**Building A – Installation of Grandstand Seating** 

**Backfilling of Meeting Place Area** 

**Building B – Sheeting and Setting Walls (GF Pour 3)** 

Building B – Sheeting and Setting Walls (GF Meeting Room)

# KANE

Building B – Sheeting and Setting Walls (GF Boardroom)

**Building B – Ceiling Framing (GF Pour 3)** 

Building B – Low Level & High-Level Window Installation (GF Pour 3)

**Building B – Western Elevation (GF Pour 1 Painting)** 