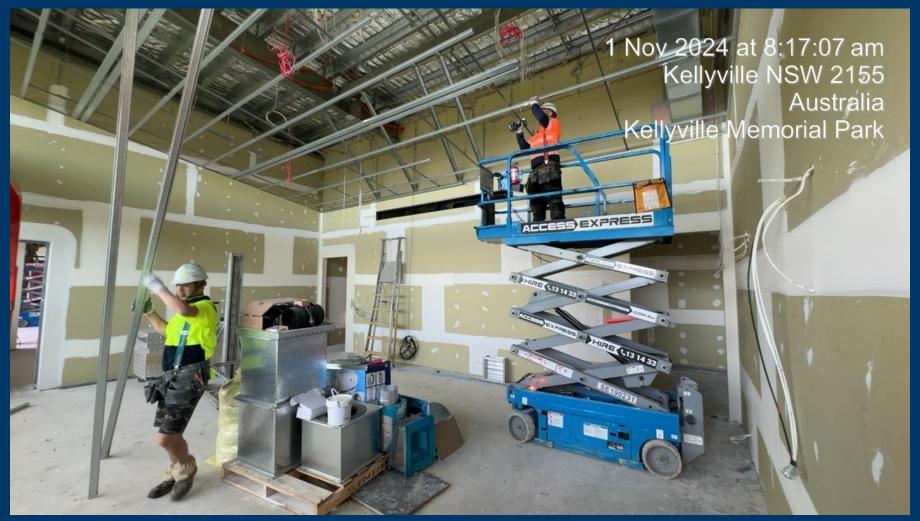

**Building A – Installation of Grandstand Seating** 

**Backfilling of Meeting Place Area** 

**Building B – Sheeting and Setting Walls (GF Pour 3)** 

Building B – Sheeting and Setting Walls (GF Meeting Room)

# KANE

Building B – Sheeting and Setting Walls (GF Boardroom)

**Building B – Ceiling Framing (GF Pour 3)** 

Building B – Low Level & High-Level Window Installation (GF Pour 3)

**Building B – Western Elevation (GF Pour 1 Painting)** 