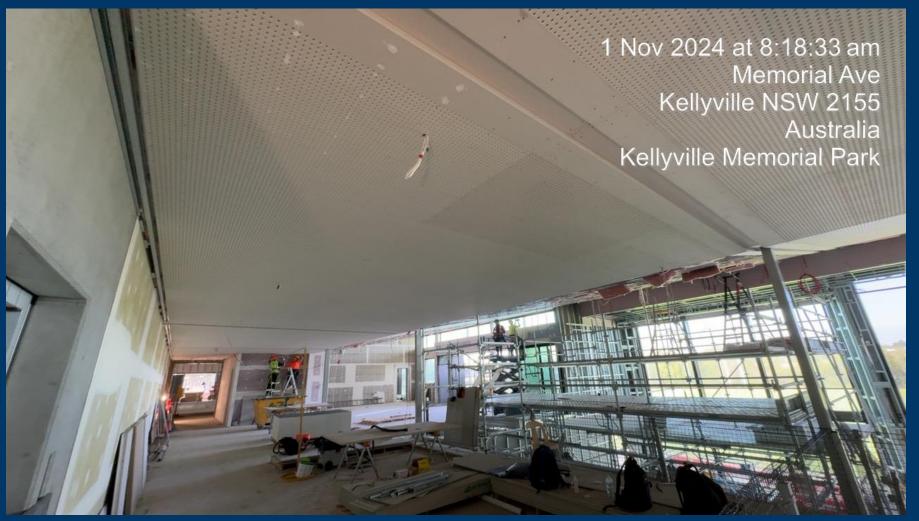

#### **Building A**

- Service Cutout (LGF Rooms)
- Prime and First Coat of Paint (LGF Tunnel Walls)
- Installation of Glazing (Community Gym & Coaches/Media Boxes)
- Cladding & Internal Sheeting (Coaches/Media Boxes and Tenancy)
- Face brick (Tenancy Area)
- Commence Roof Sheeting (Upper Floor Roof)
- Install Handrail Along (Western Front Grandstand)
- Install Stadium Seating (North of Central Tunnel)

**Building A** 

**Building A – Brickwork (Tenancy Area)** 

Building A – Sub framing (Tenancy Area)

**Building A – Roof Handrail Installation** 

**Building A – Completion of Roof Insulation** 

**Building A – Roof Sheet Installation** 