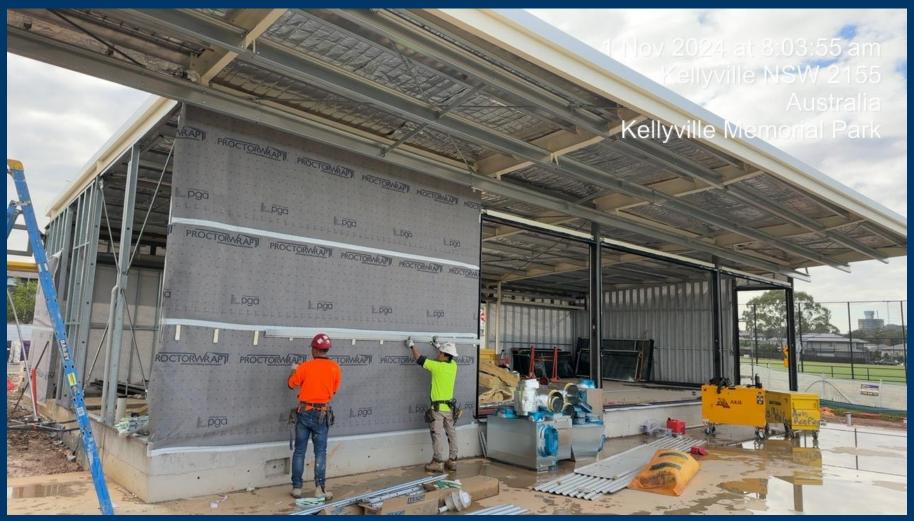

**Building A** 

**Building A – Brickwork (Tenancy Area)** 

Building A – Sub framing (Tenancy Area)

**Building A – Roof Handrail Installation** 

**Building A – Completion of Roof Insulation** 

**Building A – Roof Sheet Installation** 

**Building A – Framing (Tenancy Area)** 

Building A – Internal and External Sheeting (Media & Coaches Boxes)