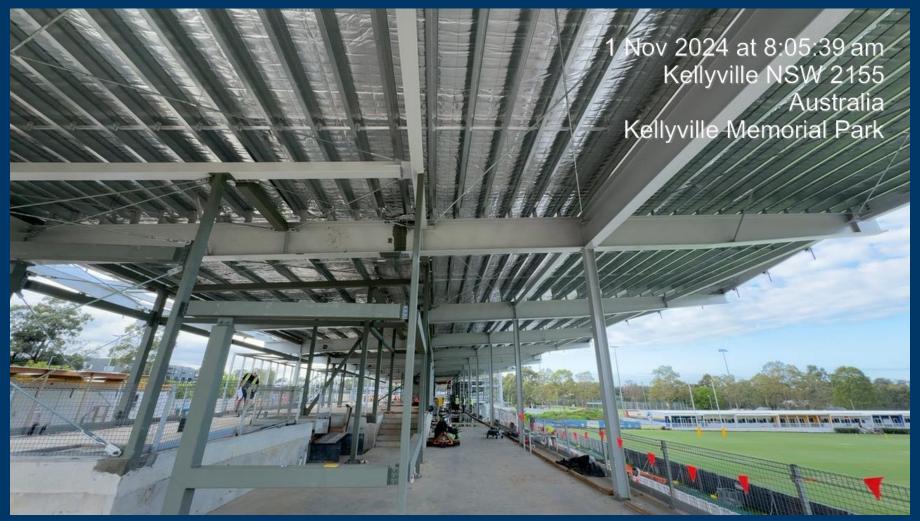

#### **Building A**

- Service Cutout (LGF Rooms)
- Prime and First Coat of Paint (LGF Tunnel Walls)
- Installation of Glazing (Community Gym & Coaches/Media Boxes)
- Cladding & Internal Sheeting (Coaches/Media Boxes and Tenancy)
- Face brick (Tenancy Area)
- Commence Roof Sheeting (Upper Floor Roof)
- Install Handrail Along (Western Front Grandstand)
- Install Stadium Seating (North of Central Tunnel)

**Building A** 

**Building A – Brickwork (Tenancy Area)** 

Building A – Sub framing (Tenancy Area)

**Building A – Roof Handrail Installation** 

**Building A – Completion of Roof Insulation** 

**Building A – Roof Sheet Installation** 