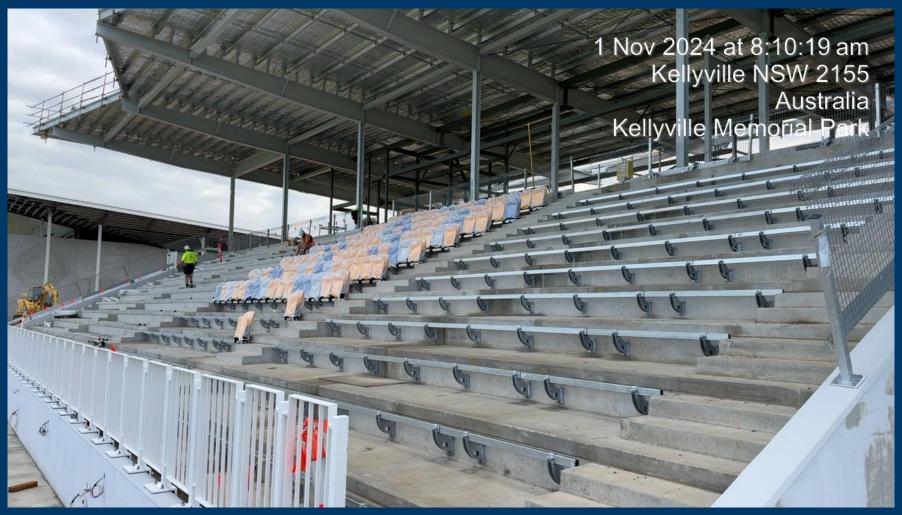

#### **Building A**

- Service Cutout (LGF Rooms)
- Prime and First Coat of Paint (LGF Tunnel Walls)
- Installation of Glazing (Community Gym & Coaches/Media Boxes)
- Cladding & Internal Sheeting (Coaches/Media Boxes and Tenancy)
- Face brick (Tenancy Area)
- Commence Roof Sheeting (Upper Floor Roof)
- Install Handrail Along (Western Front Grandstand)
- Install Stadium Seating (North of Central Tunnel)

# KANE

Building A – Internal and External Sheeting (Media & Coaches Boxes)

**Building A – Installation of Windows (LGF Gym)** 

**Building A – Handrail Installation (Seating Plats)** 

**Building A – Installation of Grandstand Seating** 

**Building A – Installation of Grandstand Seating** 

**Backfilling of Meeting Place Area** 

**Building B – Sheeting and Setting Walls (GF Pour 3)** 

Building B – Sheeting and Setting Walls (GF Meeting Room)