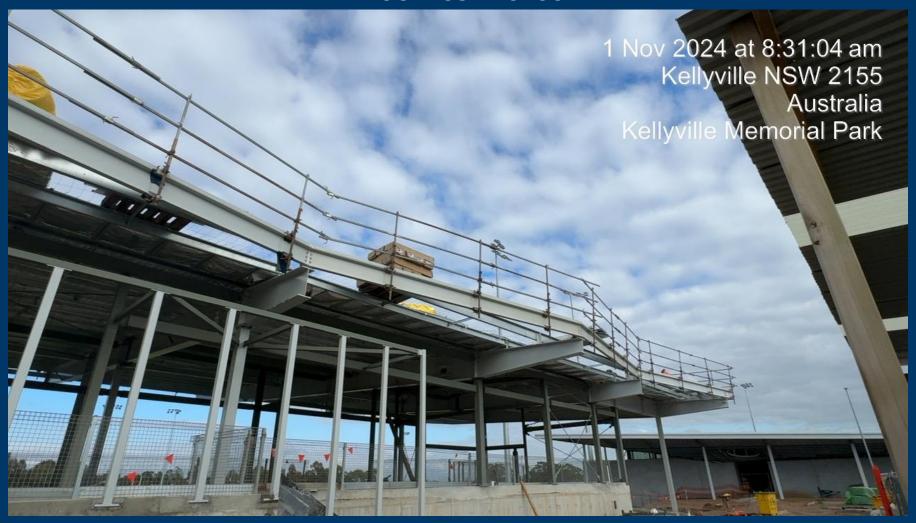

#### **Building A**

- Service Cutout (LGF Rooms)
- Prime and First Coat of Paint (LGF Tunnel Walls)
- Installation of Glazing (Community Gym & Coaches/Media Boxes)
- Cladding & Internal Sheeting (Coaches/Media Boxes and Tenancy)
- Face brick (Tenancy Area)
- Commence Roof Sheeting (Upper Floor Roof)
- Install Handrail Along (Western Front Grandstand)
- Install Stadium Seating (North of Central Tunnel)

**Building A** 

**Building A – Brickwork (Tenancy Area)** 

Building A – Sub framing (Tenancy Area)

**Building A – Roof Handrail Installation** 

**Building A – Completion of Roof Insulation** 

**Building A – Roof Sheet Installation** 