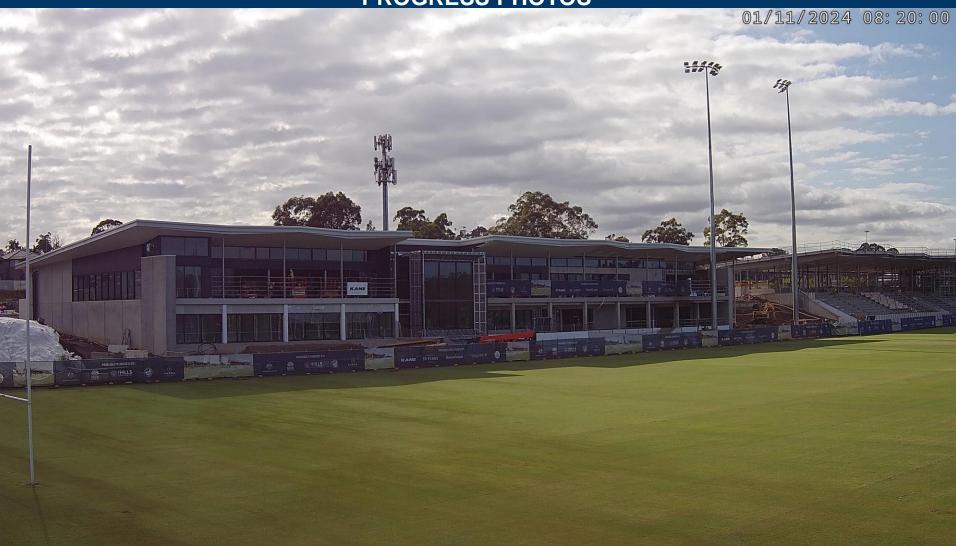

#### **WORKS COMPLETED THIS WEEK**

#### **Building A**

- Service Cutout (LGF Rooms)
- Prime and First Coat of Paint (LGF Tunnel Walls)
- Installation of Glazing (Community Gym & Coaches/Media Boxes)
- Cladding & Internal Sheeting (Coaches/Media Boxes and Tenancy)
- Face brick (Tenancy Area)
- Commence Roof Sheeting (Upper Floor Roof)
- Install Handrail Along (Western Front Grandstand)
- Install Stadium Seating (North of Central Tunnel)

#### **Building B**

- Ceiling Soffit Cladding (LGF Pool Aquatic Space)
- Installation of FC Sheeting to Hot/Cold Pool Surrounds
- Installation of Wall Framing to North and North-East Hot/Cold Tub Walls
- Installation of PVC Waterproofing Angles and Waterproof works behind Villaboard
- Fit off of Services Walls & Floors (LGF Pour 1 and GF Pour 1 Areas)
- Fit off Doors (LGF Pour 1 and LGF Pour 2 Area)
- Paint Wet Area Doors (LGF Pour 1 and LGF Pour 2 Area)
- Grinding to Slab and Floor Topping (GF Pour 1 and GF Pour 3)
- Ceiling Framing (GF Pour 3)
- Paint Final Coat (Western Elevation Soffit)