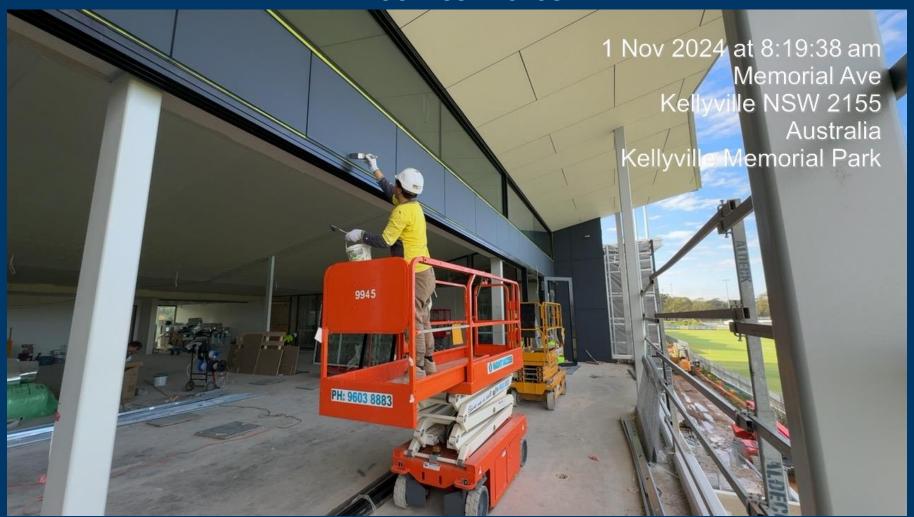

#### **Building A**

- Service Cutout (LGF Rooms)
- Prime and First Coat of Paint (LGF Tunnel Walls)
- Installation of Glazing (Community Gym & Coaches/Media Boxes)
- Cladding & Internal Sheeting (Coaches/Media Boxes and Tenancy)
- Face brick (Tenancy Area)
- Commence Roof Sheeting (Upper Floor Roof)
- Install Handrail Along (Western Front Grandstand)
- Install Stadium Seating (North of Central Tunnel)

**Building A** 

**Building A – Brickwork (Tenancy Area)** 

Building A – Sub framing (Tenancy Area)

**Building A – Roof Handrail Installation** 

**Building A – Completion of Roof Insulation** 

**Building A – Roof Sheet Installation** 