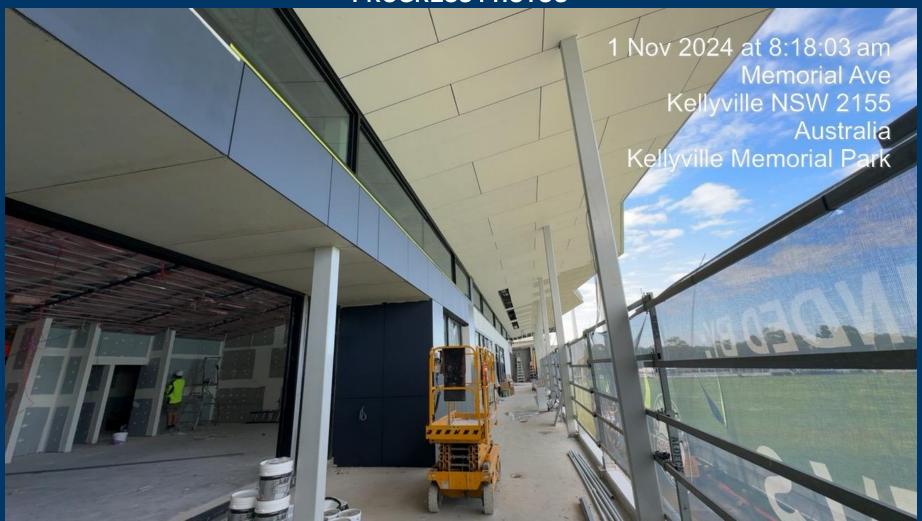

#### **Building A**

- Service Cutout (LGF Rooms)
- Prime and First Coat of Paint (LGF Tunnel Walls)
- Installation of Glazing (Community Gym & Coaches/Media Boxes)
- Cladding & Internal Sheeting (Coaches/Media Boxes and Tenancy)
- Face brick (Tenancy Area)
- Commence Roof Sheeting (Upper Floor Roof)
- Install Handrail Along (Western Front Grandstand)
- Install Stadium Seating (North of Central Tunnel)

**Building A** 

**Building A – Brickwork (Tenancy Area)** 

Building A – Sub framing (Tenancy Area)

**Building A – Roof Handrail Installation** 

**Building A – Completion of Roof Insulation** 

**Building A – Roof Sheet Installation** 