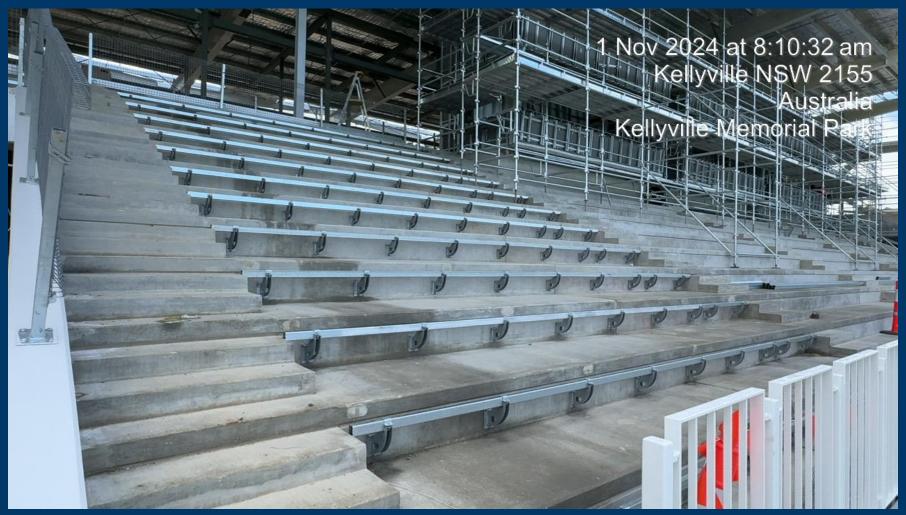

#### **Building A**

- Service Cutout (LGF Rooms)
- Prime and First Coat of Paint (LGF Tunnel Walls)
- Installation of Glazing (Community Gym & Coaches/Media Boxes)
- Cladding & Internal Sheeting (Coaches/Media Boxes and Tenancy)
- Face brick (Tenancy Area)
- Commence Roof Sheeting (Upper Floor Roof)
- Install Handrail Along (Western Front Grandstand)
- Install Stadium Seating (North of Central Tunnel)

# KANE

Building A – Internal and External Sheeting (Media & Coaches Boxes)

**Building A – Installation of Windows (LGF Gym)** 

**Building A – Handrail Installation (Seating Plats)** 

**Building A – Installation of Grandstand Seating** 

**Building A – Installation of Grandstand Seating** 

**Backfilling of Meeting Place Area** 

**Building B – Sheeting and Setting Walls (GF Pour 3)** 

Building B – Sheeting and Setting Walls (GF Meeting Room)