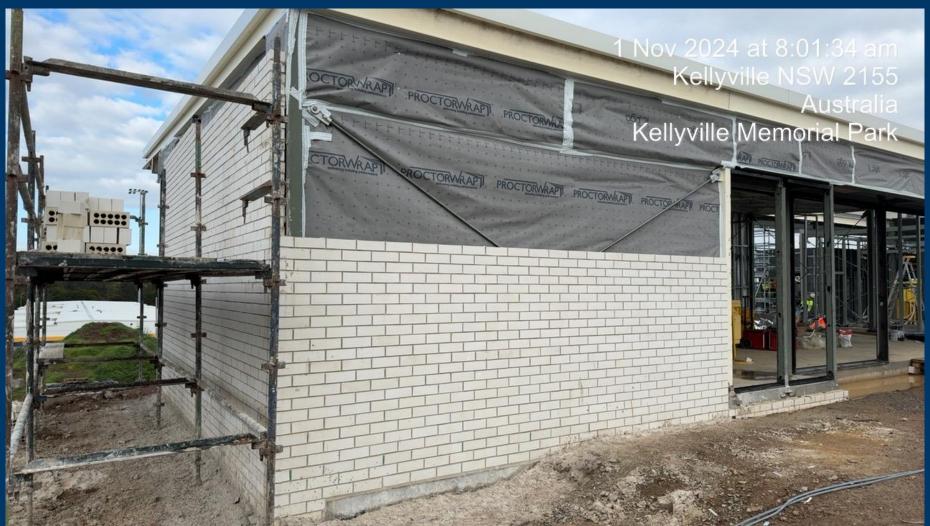

#### **Building A**

- Service Cutout (LGF Rooms)
- Prime and First Coat of Paint (LGF Tunnel Walls)
- Installation of Glazing (Community Gym & Coaches/Media Boxes)
- Cladding & Internal Sheeting (Coaches/Media Boxes and Tenancy)
- Face brick (Tenancy Area)
- Commence Roof Sheeting (Upper Floor Roof)
- Install Handrail Along (Western Front Grandstand)
- Install Stadium Seating (North of Central Tunnel)

**Building A** 

**Building A – Brickwork (Tenancy Area)** 

Building A – Sub framing (Tenancy Area)

**Building A – Roof Handrail Installation** 

**Building A – Completion of Roof Insulation** 

**Building A – Roof Sheet Installation** 