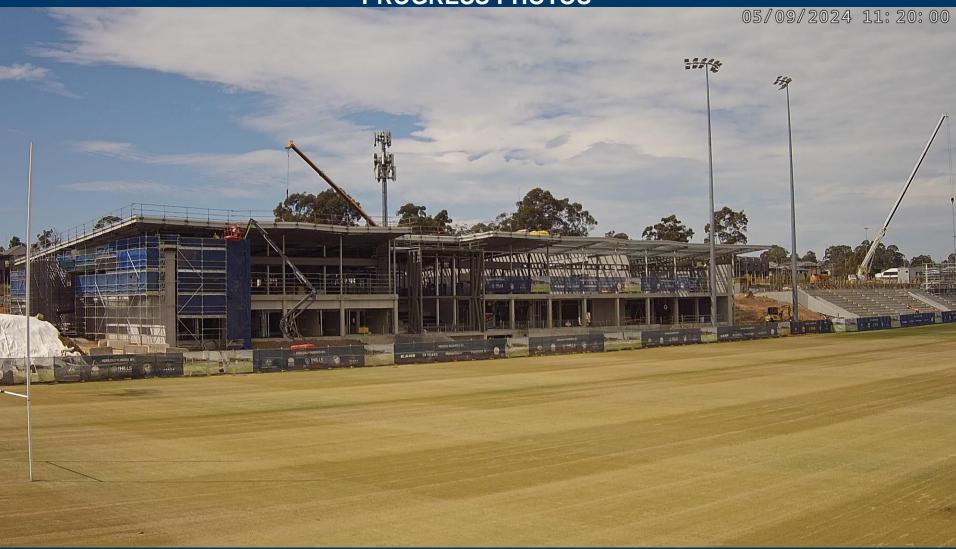

### **WORKS COMPLETED THIS WEEK**

#### **Building A**

- Structural Steel Installation (LFG & GF)
- High-Level Services Installation (Pour 1 and Pour 2)
- Rough-In Of Wall Services (Pour 1 and Pour 2)
- Backfilling and Detail Excavation (SOG Pour 4)
- Inground Drainage (SOG Pour 4)
- Painting to Soffit (Northern Corridor Areas)
- Setout & Framing To Wet Areas
- FRP (SOG Pour 4)
- Mesh & Temporary Handrails To Tenancy Roof

### **Building B**

- Ceiling Framing (LGF Pour 1)
- Completion Of Structural Steel
- Mesh & Temp Handrail Installation
- Subhead & Subsill Installation (LGF & GF)
- 1st Coat for Finished Walls (LGF Pour 1)
- Installation of Aluminium Door Frames (Lower Ground Floor Pour 1 and Pour 2)
- Installation Of Roof Access Way & Anchor Points
- Installation of Angles, Wall Tiling and Grouting Works (Wet Area Lower Ground North)
- Commencement of Blockwork for (Upper Floor between Grids B.A to B.J and External Works)
- Ongoing Service Rough-In
- External Cladding Works