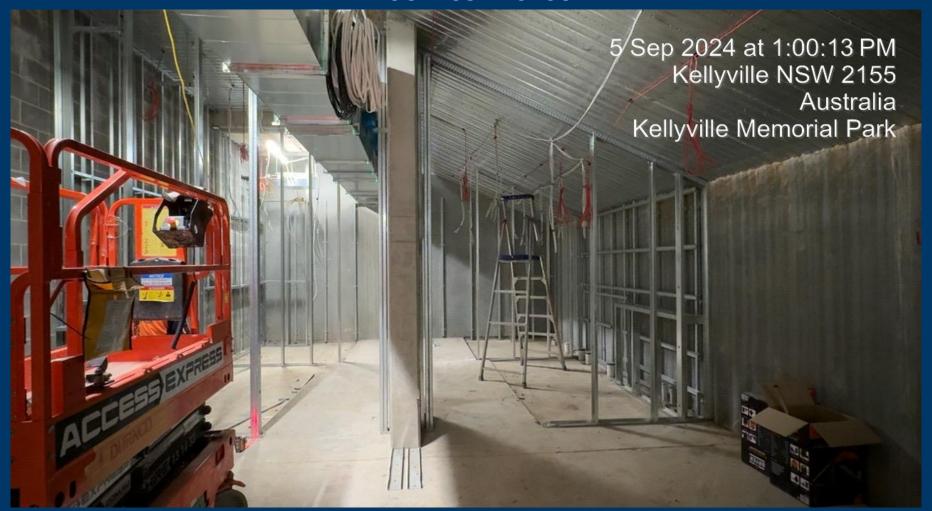

Building A- Structural Steel Installation to Coaches
Box

**Building A- Roof Mesh to Tenancy Area** 

**Building A- Formwork and Steel fixing to Stair 1** 

**Building A – Framing to Change 2 LGF** 

Building A – Services Rough-In To Lower Level