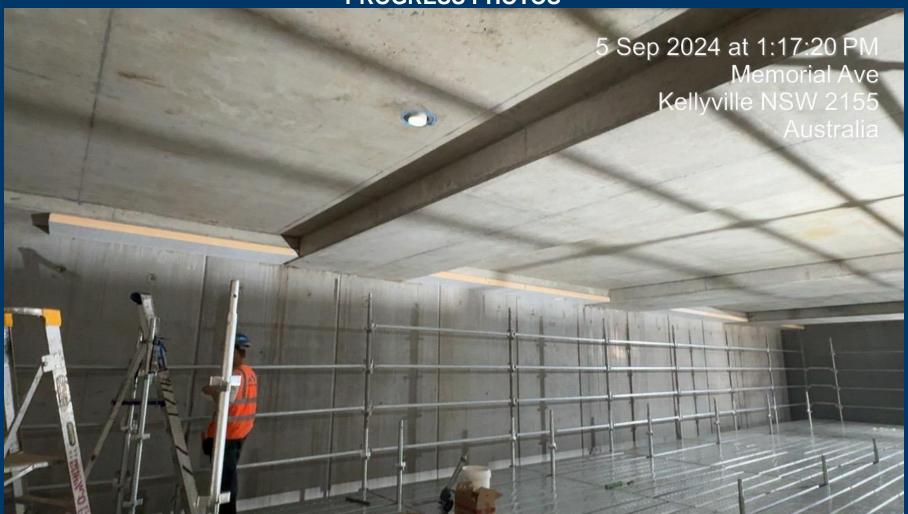

PROGRESS PHOTOS 5 Sep 2024 at 1:02:46 PM Kellyville NSW 2155 Australia Kellyville Memorial Park

Building A - DGB Road Base to External West

**Building A – Detailed Excavation to Pour 4** 

**Building B – Pour 1 Area Sheeting & Setting** 