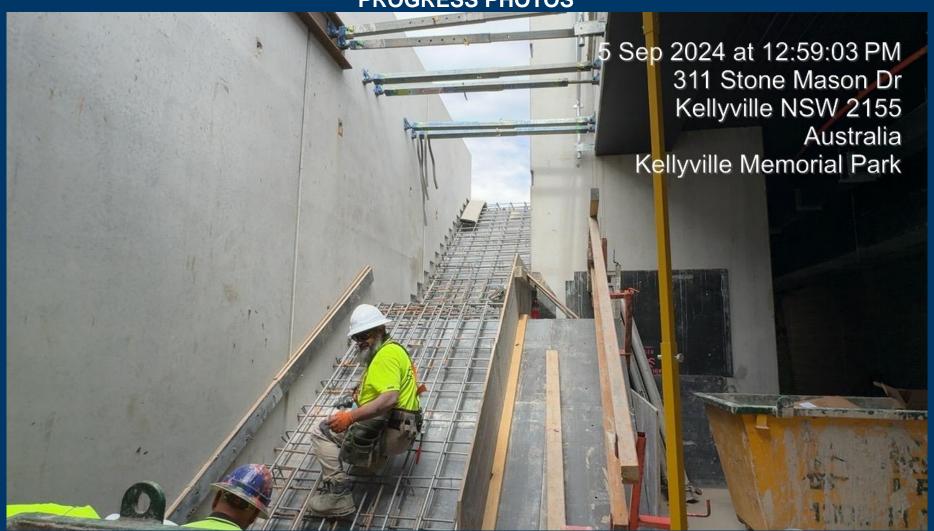

Building A- Structural Steel Installation to Coaches
Box

**Building A- Roof Mesh to Tenancy Area** 

**Building A- Formwork and Steel fixing to Stair 1** 

**Building A – Framing to Change 2 LGF** 

Building A – Services Rough-In To Lower Level