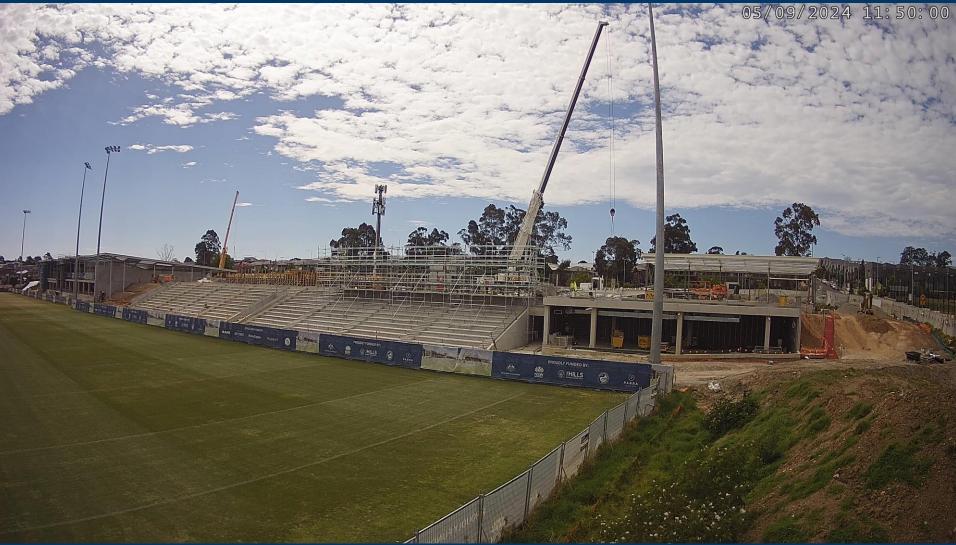

### **WORKS COMPLETED THIS WEEK**

#### **Building A**

- Structural Steel Installation (LFG & GF)
- High-Level Services Installation (Pour 1 and Pour 2)
- Rough-In Of Wall Services (Pour 1 and Pour 2)
- Backfilling and Detail Excavation (SOG Pour 4)
- Inground Drainage (SOG Pour 4)
- Painting to Soffit (Northern Corridor Areas)
- Setout & Framing To Wet Areas
- FRP (SOG Pour 4)
- Mesh & Temporary Handrails To Tenancy Roof

### **Building B**

- Ceiling Framing (LGF Pour 1)
- Completion Of Structural Steel
- Mesh & Temp Handrail Installation
- Subhead & Subsill Installation (LGF & GF)
- 1st Coat for Finished Walls (LGF Pour 1)
- Installation of Aluminium Door Frames (Lower Ground Floor Pour 1 and Pour 2)
- Installation Of Roof Access Way & Anchor Points
- Installation of Angles, Wall Tiling and Grouting Works (Wet Area Lower Ground North)
- Commencement of Blockwork for (Upper Floor between Grids B.A to B.J and External Works)
- Ongoing Service Rough-In
- External Cladding Works