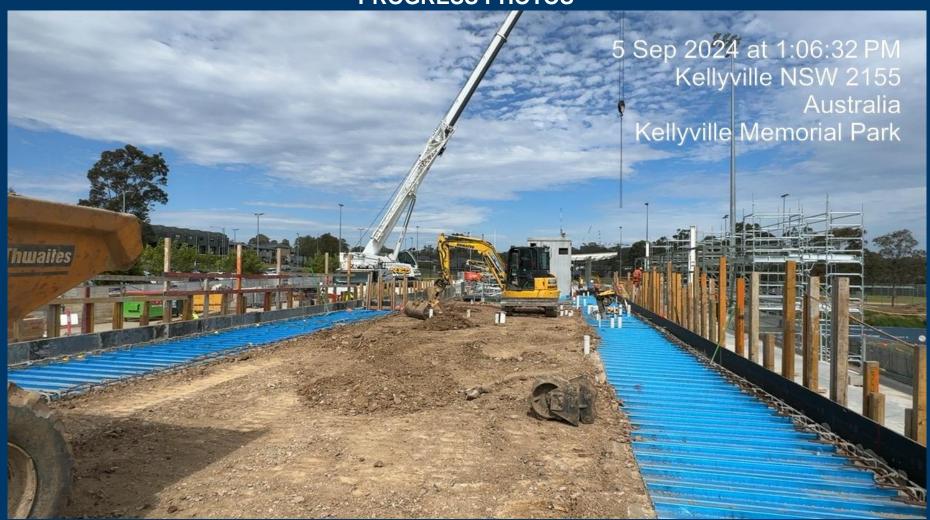

PROGRESS PHOTOS 5 Sep 2024 at 1:02:46 PM Kellyville NSW 2155 Australia Kellyville Memorial Park

Building A - DGB Road Base to External West

**Building A – Detailed Excavation to Pour 4** 

**Building B – Pour 1 Area Sheeting & Setting** 