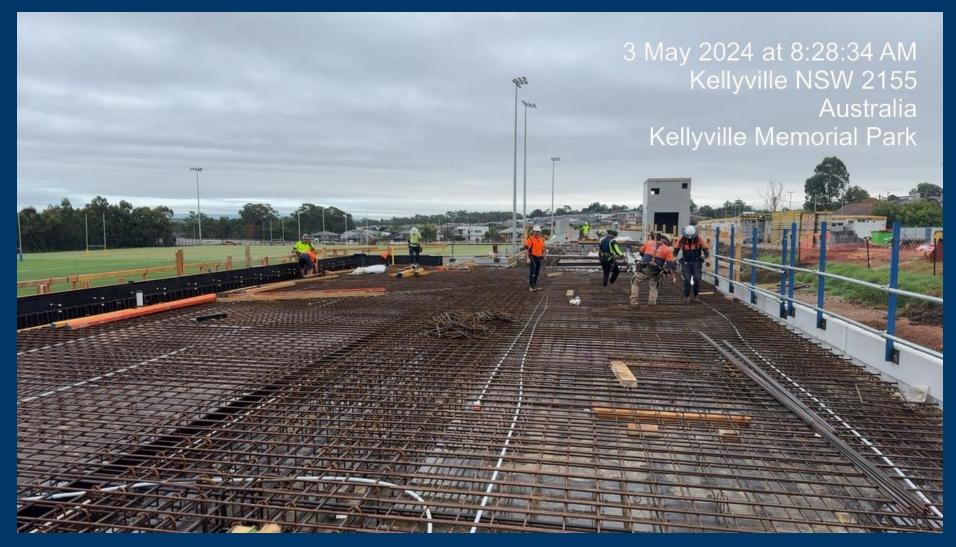

#### **WORKS COMPLETED THIS WEEK**

- Building A
  - Progressive backfill around building perimeter retaining walls
  - Column formwork to pour 2 upper floor suspended deck
  - Suspended slab
    – Formwork & Propping
  - Complete Steelfixing to Suspended Pour 1
  - Continue Services works to commence on pour 2 upper floor suspended deck
- Building B
  - Detailed excavation and Subsoil installation for SOG Pour 3
  - Mastatex installation to SOG Pour 3
  - Commence of membrane to SOG Pour 3
  - Installation of formwork for upper floor Pour 1
  - Civil works to Western Facade
  - Precast grouting and caulking to panels