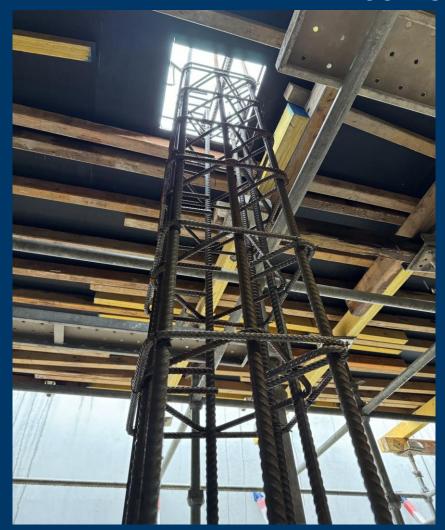

**Building A** 

**Building B** 

**Building A – Steel fixing to suspended deck** 

**Building A – Rake soffit** 

**Building A –Lower ground floor columns** 

**Building B – Pool water testing** 

Building B – Upper floor formwork installation