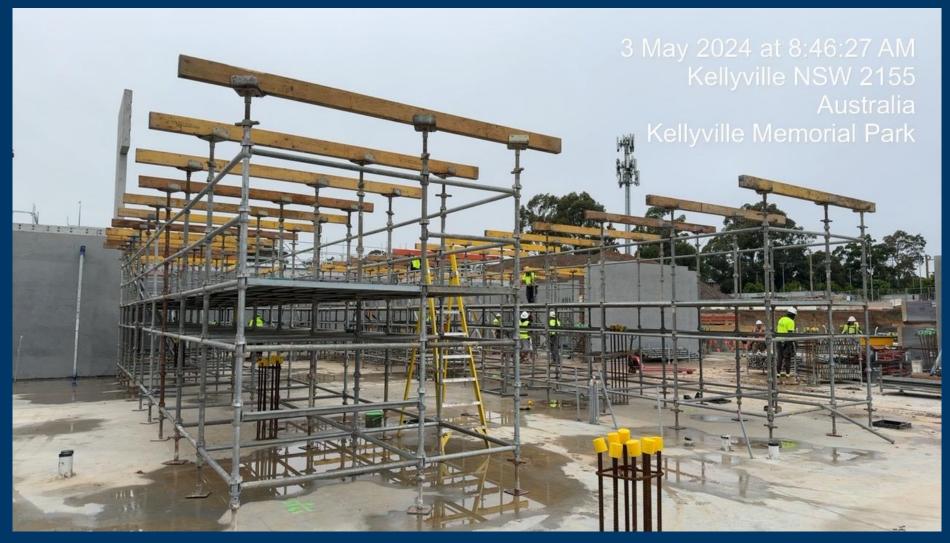

#### **WORKS COMPLETED THIS WEEK**

- Building A
  - Progressive backfill around building perimeter retaining walls
  - Column formwork to pour 2 upper floor suspended deck
  - Suspended slab
    – Formwork & Propping
  - Complete Steelfixing to Suspended Pour 1
  - Continue Services works to commence on pour 2 upper floor suspended deck
- Building B
  - Detailed excavation and Subsoil installation for SOG Pour 3
  - Mastatex installation to SOG Pour 3
  - Commence of membrane to SOG Pour 3
  - Installation of formwork for upper floor Pour 1
  - Civil works to Western Facade
  - Precast grouting and caulking to panels

#### **WORKS PLANNED NEXT WEEK**

- Building A
  - Pour Suspended Deck Raking Slab and Vertical Elements Pour 1 (South)
  - Strip edge boards to Raking Slab & Vertical Elements
  - Progressive backfill around building perimeter retaining walls
  - Column formwork to pour 2 upper floor suspended deck
  - Pour 2 Suspended Formwork & Propping
  - Services works to commence on pour 2 upper floor suspended deck
- Building B
  - Detailed excavation and Subsoil installation for SOG Pour 3
  - Mastatex installation to SOG Pour 3
  - Continuation of membrane to SOG Pour 3
  - Footings Pour 3
  - Installation of formwork for upper floor Pour 1
  - Civil works to Western Facade
  - Precast grouting and caulking to panels

**Building A** 

**Building B** 

**Building A – Steel fixing to suspended deck** 

**Building A – Rake soffit** 

**Building A –Lower ground floor columns** 

**Building B – Pool water testing** 

Building B – Upper floor formwork installation