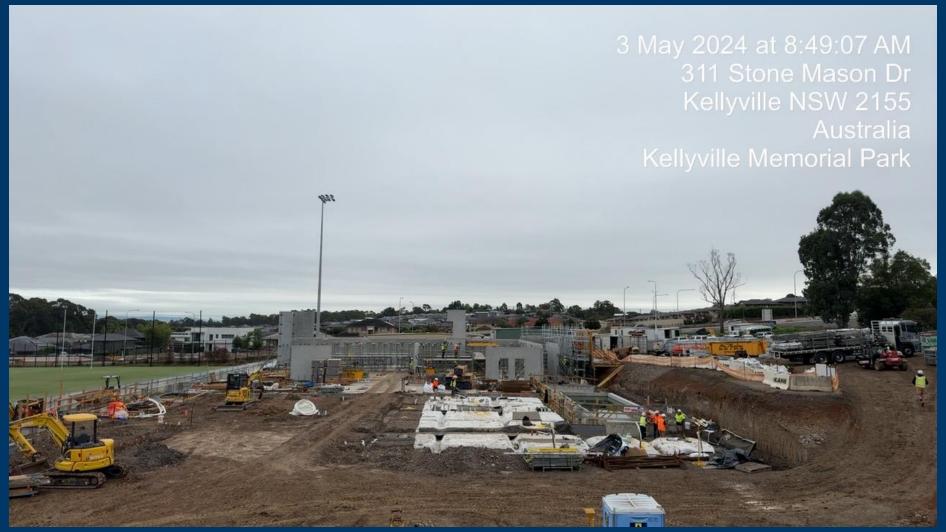

#### **WORKS COMPLETED THIS WEEK**

- Building A
  - Progressive backfill around building perimeter retaining walls
  - Column formwork to pour 2 upper floor suspended deck
  - Suspended slab
    – Formwork & Propping
  - Complete Steelfixing to Suspended Pour 1
  - Continue Services works to commence on pour 2 upper floor suspended deck
- Building B
  - Detailed excavation and Subsoil installation for SOG Pour 3
  - Mastatex installation to SOG Pour 3
  - Commence of membrane to SOG Pour 3
  - Installation of formwork for upper floor Pour 1
  - Civil works to Western Facade
  - Precast grouting and caulking to panels

#### **WORKS PLANNED NEXT WEEK**

- Building A
  - Pour Suspended Deck Raking Slab and Vertical Elements Pour 1 (South)
  - Strip edge boards to Raking Slab & Vertical Elements
  - Progressive backfill around building perimeter retaining walls
  - Column formwork to pour 2 upper floor suspended deck
  - Pour 2 Suspended Formwork & Propping
  - Services works to commence on pour 2 upper floor suspended deck
- Building B
  - Detailed excavation and Subsoil installation for SOG Pour 3
  - Mastatex installation to SOG Pour 3
  - Continuation of membrane to SOG Pour 3
  - Footings Pour 3
  - Installation of formwork for upper floor Pour 1
  - Civil works to Western Facade
  - Precast grouting and caulking to panels