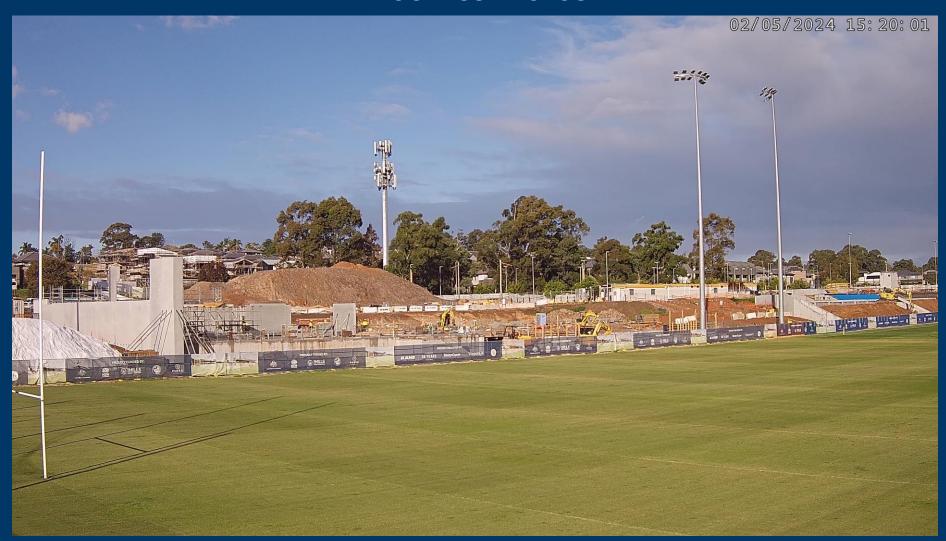

#### **WORKS COMPLETED THIS WEEK**

- Building A
  - Progressive backfill around building perimeter retaining walls
  - Column formwork to pour 2 upper floor suspended deck
  - Suspended slab
    – Formwork & Propping
  - Complete Steelfixing to Suspended Pour 1
  - Continue Services works to commence on pour 2 upper floor suspended deck
- Building B
  - Detailed excavation and Subsoil installation for SOG Pour 3
  - Mastatex installation to SOG Pour 3
  - Commence of membrane to SOG Pour 3
  - Installation of formwork for upper floor Pour 1
  - Civil works to Western Facade
  - Precast grouting and caulking to panels