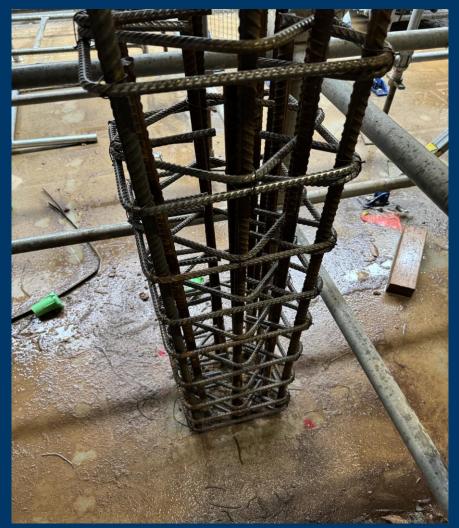

**Building A** 

**Building B** 

**Building A – Steel fixing to suspended deck** 

**Building A – Rake soffit** 

**Building A –Lower ground floor columns** 

**Building B – Pool water testing** 

Building B – Upper floor formwork installation