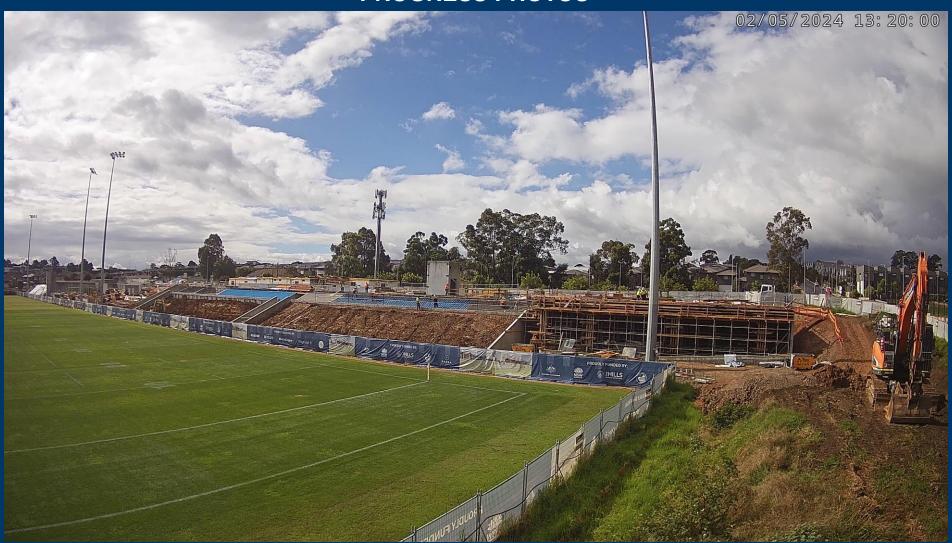

#### **WORKS COMPLETED THIS WEEK**

- Building A
  - Progressive backfill around building perimeter retaining walls
  - Column formwork to pour 2 upper floor suspended deck
  - Suspended slab
    – Formwork & Propping
  - Complete Steelfixing to Suspended Pour 1
  - Continue Services works to commence on pour 2 upper floor suspended deck
- Building B
  - Detailed excavation and Subsoil installation for SOG Pour 3
  - Mastatex installation to SOG Pour 3
  - Commence of membrane to SOG Pour 3
  - Installation of formwork for upper floor Pour 1
  - Civil works to Western Facade
  - Precast grouting and caulking to panels